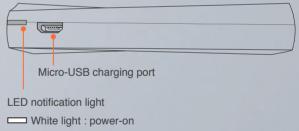

- Red light : battery recharging; light off when fully charged
- Red flashing light : low battery indicator

OUT