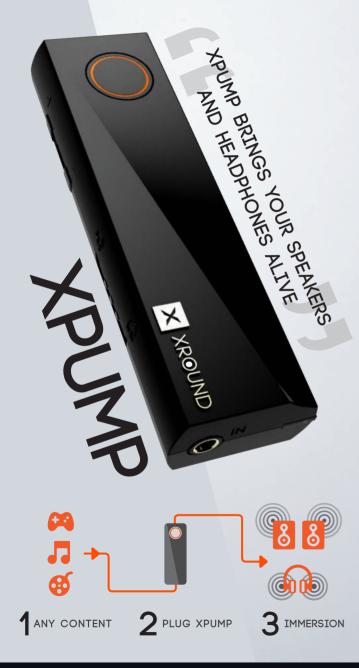

## **XPUMP FEATURES**

### INPUT

Connect the 3.5mm audio cable into any sound source and play the music, movies, games that you intend to enjoy

## 

3.5mm audio output to link with 2.0 or more speakers, soundbars, headphones, amplifiers, or audio systems