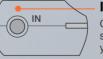

### INPUT

Connect the 3.5mm audio cable into any sound source and play the music, movies, games that you intend to enjoy