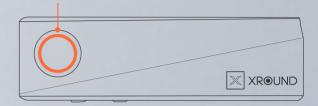

### XROUND<sup>™</sup> effect switch

Users are free to select from level 1 & 2 to fit their own preference

Level 1 with a white light-- detail booster and good for all types of music

Level 2 with an orange light-- full-scale enhancement designed for movies, games, and music

- Red light : battery recharging; light off when fully charged
- Red flashing light : low battery indicator

OUT