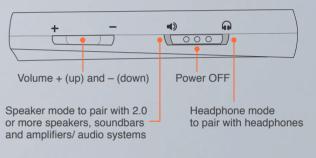

### XROUND<sup>™</sup> effect switch

Users are free to select from level 1 & 2 to fit their own preference

Level 1 with a white light-- detail booster and good for all types of music

Level 2 with an orange light-- full-scale enhancement designed for movies, games, and music

## 

3.5mm audio output to link with 2.0 or more speakers, soundbars, headphones, amplifiers, or audio systems